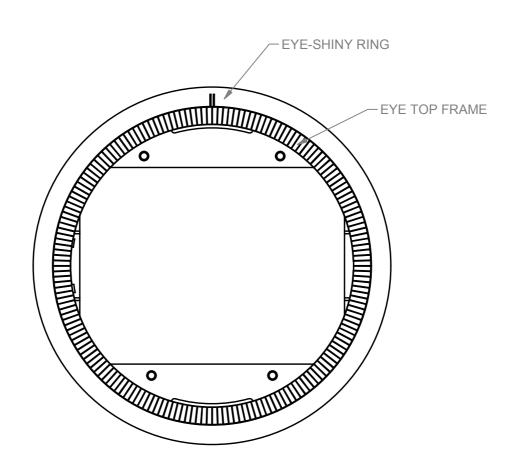

| RESERVED PROPERTY: The present drawing cannot be reproduced or comunicated to 3d parties, even partially, without the authorization of ITALTRONIC Srl. Italtronic reserves to protect its own rights according to the law. |                 |                                        |            |           |          |
|----------------------------------------------------------------------------------------------------------------------------------------------------------------------------------------------------------------------------|-----------------|----------------------------------------|------------|-----------|----------|
| GENERAL<br>TOLERANCE                                                                                                                                                                                                       | UNI EN 22768/   | 1 Media (m)                            | Drawed:    | Checked:  | Scale:   |
| Sheet nr.:                                                                                                                                                                                                                 | Dimension in mm | DRAWING BY                             | F.F.       | F.F.      | 1:1      |
| 1/1                                                                                                                                                                                                                        | $\Box$          |                                        | Date:      | Material: | •        |
| 1/1                                                                                                                                                                                                                        |                 | Manual modification<br>are not allowed | 26/02/2018 |           |          |
| Description:                                                                                                                                                                                                               |                 |                                        |            |           | Weight:  |
| EYE-GRAFICA X DIMMER DI RIF PER ENCODER<br>EYE -GRAPHICS FOR DIMMER OF REF OF ENCODER                                                                                                                                      |                 |                                        |            |           | 0,020 kg |
| Drawing nr.  Italtronic s.r.i. via Austria 25/D - 35127 Padova - Italy www.italtronic.com                                                                                                                                  |                 |                                        | 2.240.000  | )14       | Rev.     |